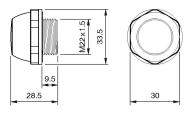

# 14-060.507 - Indicator compact

#### 14-060.507 - Indicator compact



Attention: The preview is based on a sample product. This can differ from your current configuration.

Mounting

Front

Front shape round Front dimension Ø 33.5 mm

Other Attributes

Weight 0.012 kg
Operating voltage 24 V AC/DC
Operation current 50 mA

Operating-/Indication part

Lens cap colour transparent
Lens cap optical effect transparent
Lens cap material Plastic

**IP-Rating** 

Front protection IP66, IP67, IP69K

**Connection Method** 

Terminal Push-in Terminal

Actuator

Housing material Plastic Housing colour black

Illumination

Illumination green

**Function** 

Indicator

Stand: 10.01.2017

# EAO – Your Expert Partner for **Human Machine Interfaces**

## 14-060.507 - Indicator compact

## **Dimensions**



#### **Mounting cut-outs**



### Wiring diagram