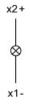

Indicator compact



Attention: The preview is based on a sample product. This can differ from your current configuration.

Mounting

Front

Front shape round Front dimension Ø 33.5 mm

Other Attributes

Weight 0.012 kg
Operating voltage 24 V AC/DC
Operation current 50 mA

Operating-/Indication part

Lens cap colour transparent
Lens cap optical effect transparent
Lens cap material Plastic

**IP-Rating** 

Front protection IP66, IP67, IP69K

**Connection Method** 

Terminal Push-in Terminal

Actuator

Housing material Plastic Housing colour black

Illumination

Illumination green

**Function** 

Indicator

Stand: 10.01.2017

# EAO – Your Expert Partner for **Human Machine Interfaces**

## 14-060.507 - Indicator compact

## **Dimensions**



#### **Mounting cut-outs**



### Wiring diagram