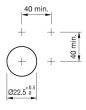

ct

#### 14-060.507 - Indicator compact



Attention: The preview is based on a sample product. This can differ from your current configuration.

Mounting

Front

Front shape round Front dimension Ø 33.5 mm

Other Attributes

Weight 0.012 kg
Operating voltage 24 V AC/DC
Operation current 50 mA

Operating-/Indication part

Lens cap colour transparent
Lens cap optical effect transparent
Lens cap material Plastic

**IP-Rating** 

Front protection IP66, IP67, IP69K

**Connection Method** 

Terminal Push-in Terminal

Actuator

Housing material Plastic Housing colour black

Illumination

Illumination green

**Function** 

Indicator

Stand: 10.01.2017

# EAO – Your Expert Partner for **Human Machine Interfaces**

## 14-060.507 - Indicator compact

## **Dimensions**



#### **Mounting cut-outs**



### Wiring diagram