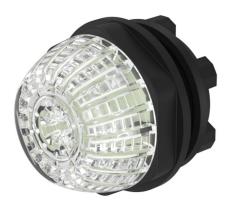

#### 14-060.507 - Indicator compact

Attention: The preview is based on a sample product. This can differ from your current configuration.

Mounting

Front

Front shape round Front dimension Ø 33.5 mm

Other Attributes

Weight 0.012 kg
Operating voltage 24 V AC/DC
Operation current 50 mA

Operating-/Indication part

Lens cap colour transparent
Lens cap optical effect transparent
Lens cap material Plastic

**IP-Rating** 

Front protection IP66, IP67, IP69K

**Connection Method** 

Terminal Push-in Terminal

Actuator

Housing material Plastic Housing colour black

Illumination

Illumination green

**Function** 

Indicator