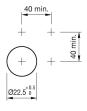

cator compact

#### 14-060.907 - Indicator compact



Attention: The preview is based on a sample product. This can differ from your current configuration.

Mounting

Front

Front shape round Front dimension Ø 33.5 mm

Other Attributes

Weight 0.012 kg
Operating voltage 24 V AC/DC
Operation current 50 mA

Operating-/Indication part

Lens cap colour transparent
Lens cap optical effect transparent
Lens cap material Plastic

**IP-Rating** 

Front protection IP66, IP67, IP69K

**Connection Method** 

Terminal Push-in Terminal

Actuator

Housing material Plastic Housing colour black

Illumination

Illumination white

**Function** 

Indicator

e a o

# EAO – Your Expert Partner for **Human Machine Interfaces**

## 14-060.907 - Indicator compact

#### **Dimensions**



### **Mounting cut-outs**



## Wiring diagram