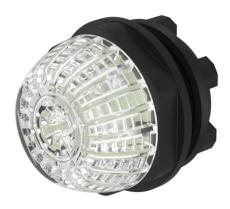

#### 14-060.907 - Indicator compact

Attention: The preview is based on a sample product. This can differ from your current configuration.

Mounting

Front

Front shape round Front dimension Ø 33.5 mm

Other Attributes

Weight 0.012 kg
Operating voltage 24 V AC/DC
Operation current 50 mA

Operating-/Indication part

Lens cap colour transparent
Lens cap optical effect transparent
Lens cap material Plastic

**IP-Rating** 

Front protection IP66, IP67, IP69K

**Connection Method** 

Terminal Push-in Terminal

Actuator

Housing material Plastic Housing colour black

Illumination

Illumination white

**Function** 

Indicator