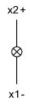

4-060.907 - Indicator compact



Attention: The preview is based on a sample product. This can differ from your current configuration.

Mounting

Front

Front shape round Front dimension Ø 33.5 mm

Other Attributes

Weight 0.012 kg
Operating voltage 24 V AC/DC
Operation current 50 mA

Operating-/Indication part

Lens cap colour transparent
Lens cap optical effect transparent
Lens cap material Plastic

**IP-Rating** 

Front protection IP66, IP67, IP69K

**Connection Method** 

Terminal Push-in Terminal

Actuator

Housing material Plastic Housing colour black

Illumination

Illumination white

**Function** 

Indicator

e a o

# EAO – Your Expert Partner for **Human Machine Interfaces**

## 14-060.907 - Indicator compact

#### **Dimensions**



### **Mounting cut-outs**



## Wiring diagram