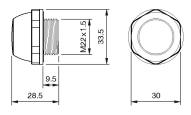

faces**

## 14-060.907 - Indicator compact

#### 14-060.907 - Indicator compact



Attention: The preview is based on a sample product. This can differ from your current configuration.

Mounting

Front

Front shape round Front dimension Ø 33.5 mm

Other Attributes

Weight 0.012 kg
Operating voltage 24 V AC/DC
Operation current 50 mA

Operating-/Indication part

Lens cap colour transparent
Lens cap optical effect transparent
Lens cap material Plastic

**IP-Rating** 

Front protection IP66, IP67, IP69K

**Connection Method** 

Terminal Push-in Terminal

Actuator

Housing material Plastic Housing colour black

Illumination

Illumination white

**Function** 

Indicator

e a o

# EAO – Your Expert Partner for **Human Machine Interfaces**

## 14-060.907 - Indicator compact

#### **Dimensions**



### **Mounting cut-outs**



## Wiring diagram