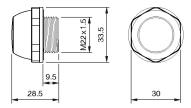

#### 14-060.607 - Indicator compact

Attention: The preview is based on a sample product. This can differ from your current configuration.

Mounting Mounting cut-out Design

Ø 22.5 mm raised

round

Ø 33.5 mm

**Front** Front shape Front dimension

## Dimensions