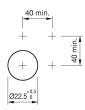

#### 14-060.607 - Indicator compact

Attention: The preview is based on a sample product. This can differ from your current configuration.

Mounting Mounting cut-out Design

Ø 22.5 mm raised

round

Ø 33.5 mm

**Front** Front shape Front dimension

### **Mounting cut-outs**