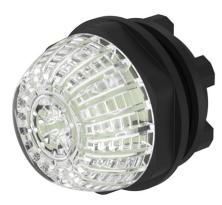

#### 14-060.607 - Indicator compact

Attention: The preview is based on a sample product. This can differ from your current configuration.

Mounting Mounting cut-out Design

Ø 22.5 mm raised

round

Ø 33.5 mm

**Front** Front shape Front dimension