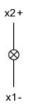

#### 14-060.607 - Indicator compact



Attention: The preview is based on a sample product. This can differ from your current configuration.

Mounting Mounting cut-out Design

Ø 22.5 mm raised

round

Ø 33.5 mm

**Front** Front shape Front dimension

Other Attributes Weight Operating voltage

Operation current

0.012 kg 24 V AC/DC 50 mA

IP66, IP67, IP69K

Push-in Terminal

Operating-/Indication partLens cap colourtransparentLens cap optical effecttransparentLens cap materialPlastic

IP-Rating Front protection

Connection Method Terminal

Actuator Housing material Housing colour

Plastic black

blue

Illumination

Function Indicator



# EAO – Your Expert Partner for Human Machine Interfaces

14-060.607 - Indicator compact

## Dimensions



### **Mounting cut-outs**



### Wiring diagram