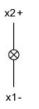

### 14-060.207 - Indicator compact



Attention: The preview is based on a sample product. This can differ from your current configuration.

Mounting Mounting cut-out Design

Ø 22.5 mm raised

round

Ø 33.5 mm

**Front** Front shape Front dimension

Other Attributes Weight

Operating voltage Operation current 0.012 kg 24 V AC/DC 50 mA

IP66, IP67, IP69K

Push-in Terminal

Operating-/Indication partLens cap colourtransparentLens cap optical effecttransparentLens cap materialPlastic

IP-Rating Front protection

Connection Method Terminal

Actuator Housing material Housing colour

Plastic black

red

Illumination

Function Indicator



# EAO – Your Expert Partner for Human Machine Interfaces

14-060.207 - Indicator compact

### Dimensions



### **Mounting cut-outs**



### Wiring diagram