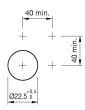

07 - Indicator compact

### 14-060.207 - Indicator compact



Attention: The preview is based on a sample product. This can differ from your current configuration.

Mounting Mounting cut-out Design

Ø 22.5 mm raised

round

Ø 33.5 mm

**Front** Front shape Front dimension

Other Attributes Weight

Operating voltage Operation current 0.012 kg 24 V AC/DC 50 mA

IP66, IP67, IP69K

Push-in Terminal

Operating-/Indication partLens cap colourtransparentLens cap optical effecttransparentLens cap materialPlastic

IP-Rating Front protection

Connection Method Terminal

Actuator Housing material Housing colour

Plastic black

red

Illumination

Function Indicator



# EAO – Your Expert Partner for Human Machine Interfaces

14-060.207 - Indicator compact

### Dimensions



### **Mounting cut-outs**



### Wiring diagram