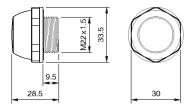

hine Interfaces

### 14-060.207 - Indicator compact

### 14-060.207 - Indicator compact



Attention: The preview is based on a sample product. This can differ from your current configuration.

Mounting Mounting cut-out Design

Ø 22.5 mm raised

round

Ø 33.5 mm

**Front** Front shape Front dimension

Other Attributes Weight

Operating voltage Operation current 0.012 kg 24 V AC/DC 50 mA

IP66, IP67, IP69K

Push-in Terminal

Operating-/Indication partLens cap colourtransparentLens cap optical effecttransparentLens cap materialPlastic

IP-Rating Front protection

Connection Method Terminal

Actuator Housing material Housing colour

Plastic black

red

Illumination

Function Indicator



# EAO – Your Expert Partner for Human Machine Interfaces

14-060.207 - Indicator compact

### Dimensions



### **Mounting cut-outs**



### Wiring diagram