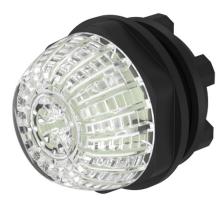

### 14-060.207 - Indicator compact

Attention: The preview is based on a sample product. This can differ from your current configuration.

Mounting Mounting cut-out Design

Ø 22.5 mm raised

round

Ø 33.5 mm

**Front** Front shape Front dimension

IP-Rating Front protection

Connection Method Terminal

Actuator Housing material Housing colour

Plastic black

red

Illumination

Function Indicator