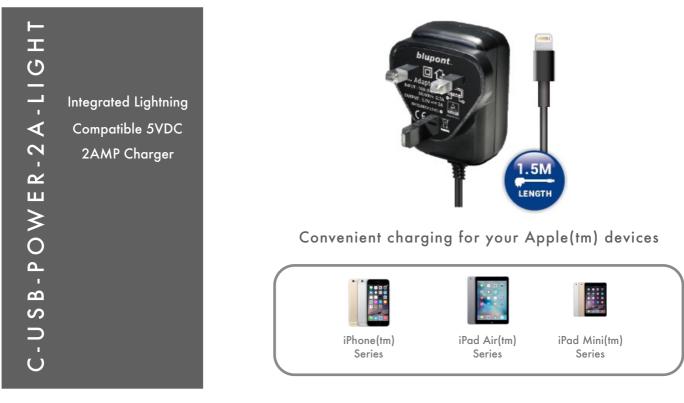

## The cost-effective all-in-one UK charging solution

Looking for a direct replacement to your existing Apple(tm) connected Lightning charger for your iPhone(tm) 6 or iPad(tm) Air 2?

The LMS Data **C-USB-POWER-2A-LIGHT** is a low cost but effective all-in-one Apple(tm) lightning charger with an integral 1.5m (approx) Lightning interfaced cable, ideal for desk or wall deployment.

With an improved charge rate of 2 Amps, means that it will charge your Apple(tm) devices in accordance with design capabilities and will of course be compatible with almost all future Lightning powered devices.

## specifications:

Single Apple(tm) Lightning charging interface

Compact, UK style with integral cabling design

Generous 1.5 metre cable - ideal for desk or wall

Universal voltage selection - 110v -220v, 50-60Hz

Output voltage - 5VDC @ 2000mA

Ideal for iPad(tm) and iPhone(tm) Lightning devices\*

\* Check if compatible with your device

## Convenient charging for iPhone 6, iPhone 5, iPad Air etc.

iPad Air

iPad Mini iPhor

Copyright 2017 LMS Data All trademarks acknowledged E&OE. Details subject to change