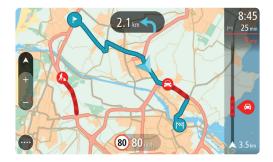

## Know about traffic and speed cameras on your route

See traffic jam information and speed camera alerts in your route bar, so you can slow down in time.