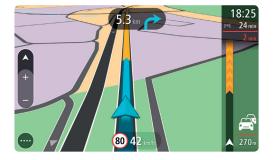

## Know about traffic and speed cameras on your route

See traffic jam information and speed camera alerts in your route bar, so you can slow down in time.

#### **Features**

- TomTom Speed Cameras for 1 Year Drive with speed camera alerts in 36 countries across Europe for 1 year. Thereafter TomTom Speed Cameras can be purchased via tomtom.com. In France, this service only includes danger zone alerts.
- Advanced Lane Guidance Clearly see which lane to take at key junctions.
- Community POI Easily load your favourite POIs on your device.
- Speak & Go Control your device with your voice.
- Quick Search Find your destination faster with intuitive search results. Quick Search starts to find your destination as soon you start typing.
- Tap & Go Tap on your favourite destination and you are on your way.
- Online Search Search online to get even more Points of Interest.
- **Route Bar** See essential traffic and travel information at a glance.
- **3D Maps** See buildings and landmarks in stunning 3D, so you'll always know exactly where you are.
- Spoken Street Names Helping you to keep your eyes on the road, spoken instructions now include street names, to make turnings even clearer.
- Free Updates Get innovative new features in our regular updates.
- TomTom MyDrive Easily import community POI's to your TomTom Trucker from smartphone, tablet or PC.
- My Places See your favourite locations on the map.
- My Routes Store and access your favourite routes on your device.