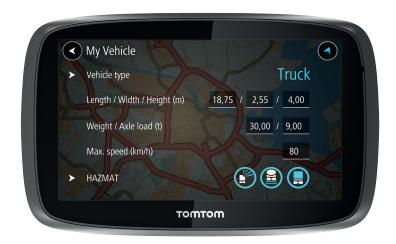

### Drive on the right road

Get customised routes for your specific vehicle type, size, weight, cargo and speed.

Truck Map Coverage (height, width, length, weight, weight per axle and Hazmat): AD, AT, BE, CH, CZ, DE, DK, ES, FI, FR, GB, GR, HR, HU, IE, IT, LU, NL, NO, PL, PT, SE, SI, SK, SM

To activate your Lifetime Maps, you will simply have to connect your device to an internet-enabled PC and create a MyTomTom account to register. This will enable you to access all the map updates included in the Lifetime Maps service. www.tomtom.com/lifetimemaps