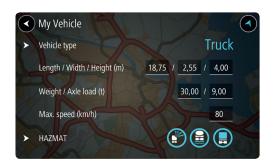

### Drive on the right road

Get customised routes for your specific vehicle type, size, weight, cargo and speed.

Truck Map Coverage (height, width, length, weight, weight per axle and Hazmat): AD, AT, BE, CH, CZ, DE, DK, ES, FI, FR, GB, GR, HR, HU, IE, IT, LU, NL, NO, PL, PT, SE, SI, SK, SM

To activate your Lifetime Maps, you will simply have to connect your device to an internet-enabled PC and create a MyTomTom account to register. This will enable you to access all the map updates included in the Lifetime Maps service. www.tomtom.com/lifetimemaps