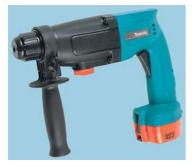

## HR160DWAE

## Thakita

12V cordless SDS-Plus rotary hammer drill. Features include easy bit changeover facility, 3-mode switch (rotation only, rotation with hammer and hammer only), forward and reverse switch, variable speed control and built-in torque limiter. Standard equipment includes depth gauge, 2 x 2.0Ah Ni Cd battery packs, charger, side handle and carrying case.