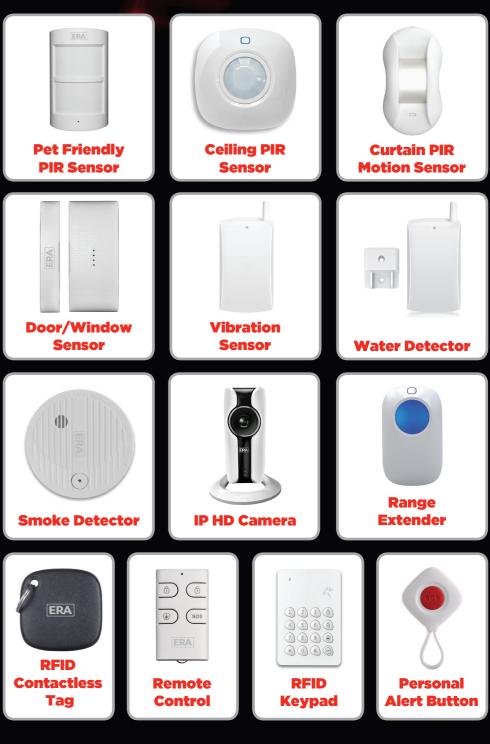

## - Step 3 -Extend your home security & alert system with additional accessories

### **Pet Friendly PIR Sensor**