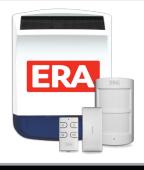

**VALIANT - SIREN STARTER KIT** Contents: Solar Charged Siren, Pet Friendly

PIR Sensor, Magnetic Door/Window Sensor, Remote Control. Can also be used as an expansion pack for any of the below alarm systems

#### SOLAR CHARGED OUTDOOR SIREN

110dB Siren with flashing 24/7 comfort lights and battery included