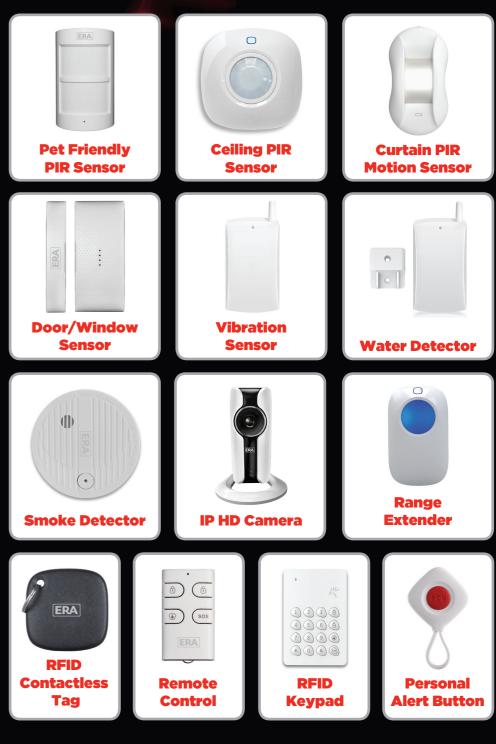

## - Step 3 -Extend your home security & alert system with additional accessories

### **Pet Friendly PIR Sensor**