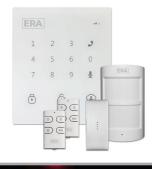

#### **GARRISON - SMARTPHONE GSM/SMS COMMUNICATING KIT**

Set up via App or SMS text. Contents: Touch Control Keypad, Pet Friendly PIR Sensor, Magnetic Door/Window Sensor. 2 x Remote Controls