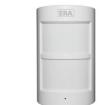

CURE .... and Walk Away ERA

# - Step 1 -

Pick your Alarm System

Note: All Control Panels have internal sirens

# - Step 2 -

## Add 'Live' and/or Replica Sirens

Note: All sirens below (excluding the Replica Siren) can be used as stand-alone alarm systems when connected to Door/Window Sensors and PIRs

Note: Maximum no. of accessories: Valiant – 40 Sensors, 10 Remote Controls Garrison – 50 Sensors, 10 Remote Controls Vault & Invincible - 50 Sensors, 10 Remote Controls, 50 Tags



**VALIANT - SIREN STARTER KIT** Contents: Solar Charged Siren, Pet Friendly

PIR Sensor, Magnetic Door/Window Sensor, Remote Control. Can also be used as an expansion pack for any of the below alarm systems



#### SOLAR CHARGED OUTDOOR SIREN

110dB Siren with flashing 24/7 comfort lights and battery included



### **Pet Friendly PIR Sensor**



#### **GARRISON - SMARTPHONE GSM/SMS COMMUNICATING KIT**

Set up via App or SMS text. Contents: Touch Control Keypad, Pet Friendly PIR Sensor, Magnetic Door/Window Sensor. 2 x Remote Controls



#### **INTERNAL PLUG-IN SIREN**

90dB Siren. Night light function. Portable and ideal for larger properties where an additional siren is needed.





#### **VAULT - SMARTPHONE GSM/SMS COMMUNICATING KIT WITH** LED DISPLAY

Set-up via App or SMS text. Contents: Control Panel, Pet Friendly PIR Sensor, Magnetic Door/Window Sensor, 2 x Remote Controls and 2 x RFID Tags



#### MAINS POWERED OUTDOOR SIREN

105dB Siren. LED lights flash when the system is in arm mode.

#### **INVINCIBLE - DUAL NETWORK COMMUNICATING KIT GSM/GPRS. PSTN (LANDLINE) WITH PROGRAMMABLE CONTRO