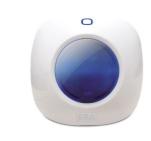

#### **INTERNAL PLUG-IN SIREN**

90dB Siren. Night light function. Portable and ideal for larger properties where an additional siren is needed.