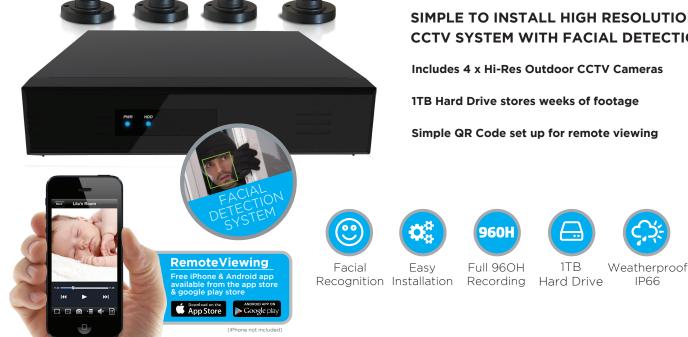

### SIMPLE TO INSTALL HIGH RESOLUTION **CCTV SYSTEM WITH FACIAL DETECTION**

Includes 4 x Hi-Res Outdoor CCTV Cameras

Simple QR Code set up for remote viewing

This kit is designed to be simple to install and easy to use, so that you can get your system up and running quickly, securing your home and belongings with a minimum of fuss and a fraction of the cost of a professional installation. The cameras are robust and waterproof ensuring years of service in any conditions and with night vision on all cameras, they will ensure you never miss a thing, day or night.

The DVR (Digital Video Recorder) is simple to set up and will record and store weeks of footage on its huge 1TB HDD. You can also access the system via your smartphone or tablet device allowing you to monitor live images or review recorded footage wherever and whenever you are.

960H

•••

Facial Recognition This DVR incorporates facial recognition technology. You can select one channel to recognise faces and it will then automatically capture and store an image of

Easy Installation With intuitive on-screen set up instructions,

#### Full 960H Recording

This DVR records at 960H quality which is almost 5 times the resolution of standard CIF DVR's ensuring that you get crystal clear footage.

#### QR Code set up

Simple and quick connection to the internet allowing remote monitoring of your CCTV system. Simply scan the codes during set up and all connections will be made automatically

Simply download our free apple or android app to allow remote access to both the recordings on your DVR and also live streaming.

### Weatherproof IP66

The cameras included in this kit are IP66 rated, this means that they will not let in dust or water, ensuring that they can be used outside without any issues.

Dav

Night

Day & Night functionality