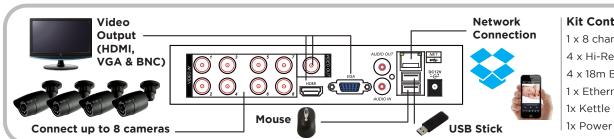

#### HDMI Socket

Includes HDMI socket to allow direct connection to your TV, meaning there is no need for an additional monitor.

### **Kit Contents:**

### 1 x 8 channel DVR

- 4 x Hi-Res Outdoor CCTV Cameras
- 4 x 18m BNC Cables
- 1 x Ethernet Cable 1m
- 1x Kettle Lead
- 1x Power supply