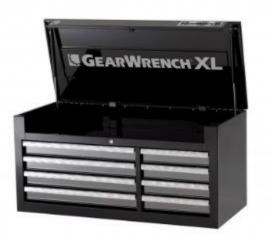

# GearWrench

### Part number- 83156

## Description- 42" 8 Drawer Chest, XL Series - Black/Silver

#### **Features:**

- Top Storage for Quick Access to Tools and Supplies
- Lift Handles on Side for Portability
- Chest Body Made from 20-ga Steel. Drawers Made from 22-ga Steel.
- Brushed Aluminum Handles and Drawer Pulls
- Barrel Style Lock
- Heavy-Duty Construction
- Top Storage for Quick Access to Tools and Supplies
- High-Gloss Scratch Resistant Powder Coat Finish
- Lift Handles on Side for Portability
- Chest Body Made from 20-ga Steel. Drawers Made from 22-ga Steel.