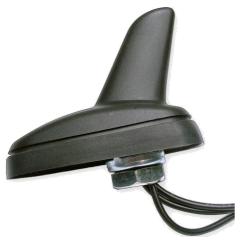

# **General Description**

The Siretta Tango 6B sharks fin antenna offers an excellent quad band cellular performance coupled with an active GPS stage to provide a reliable antenna and a seperate WiFi antenna.

The Tango 6B is completely waterproof and is cost effective value as well as being a robust design suitable for all body mounting applications.

The Tango 6B has three seperate cables, one for each antenna. The cable length can be any length required and with any connector.