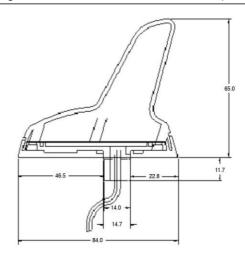

### **Mechanical Specifications**

| Dimensions:      | 65 x 54 x 84mm (hwl)                 |
|------------------|--------------------------------------|
| Weight:          | 240g                                 |
| Cable:           | RG174                                |
| Cable length:    | According to customer specification  |
| Connector:       | SMA/SMB/SMC/BNC/FME/<br>TNC/MXX/MMCX |
| Mounting method: | 15mm screw (hole/roof)               |

All measurements are given in mm, including rubber seal base

sales

email

fax