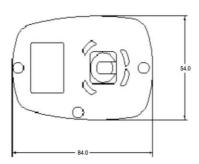

### **Mechanical Specifications**

| Dimensions:      | 65 x 54 x 84mm (hwl)                 |
|------------------|--------------------------------------|
| Weight:          | 240g                                 |
| Cable:           | RG174                                |
| Cable length:    | According to customer specification  |
| Connector:       | SMA/SMB/SMC/BNC/FME/<br>TNC/MXX/MMCX |
| Mounting method: | 15mm screw (hole/roof)               |

All measurements are given in mm, including rubber seal base

sales

email

fax