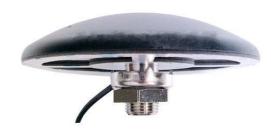

## Tango 15

Low Profile, GSM/GPS Combined Antenna

#### **General Description**

The Tango 15's are a Low profile, robust and vandal proof range of antennas suitable for outdoor equipment like vending machines, traffic light systems and also automotive and many other types of GPS tracking applications. The Tango 15 is 95mm in diameter and only 18mm high.

It is IP65 rated, comes with double sided sticky pad shaped to the antenna and forms a good seal between antenna and the equipment it is mounted to.

The Tango 15 is designed for covert applications where the user wishes to keep their antenna out of sight from unwanted eyes. Operating on GSM & 3G, the Tango 15 works well with various kinds of telemetry equipment, such as Siretta's Zeta and the Zoom terminal series. This antenna combines an active GPS antenna with an LNA (Low Noise Amplifier) so it can be used with GPS applications as well as cellular. Its bolt through base allows the antenna to be securely fixed to the roof of vehicles and its IP65 rating makes it more than suitable for the outdoors.

With an M12 bolt it can be used with a mounting hole of between 13-20mm. The Tango 15 is a solidly made antenna to last for years and is available with various lengths of cable and connector types.