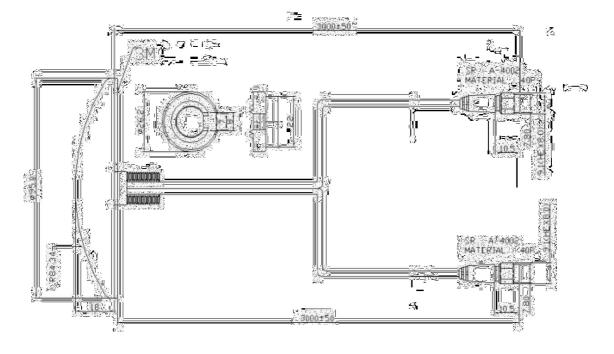

### **Dimensions**

## Key Specifications - Mechanical

| Dimensions: | ø95 x18mm                             |
|-------------|---------------------------------------|
| Cable:      | RG174 1m/3m                           |
| Connector:  | SMA, TNC, FME BNC, N type as required |