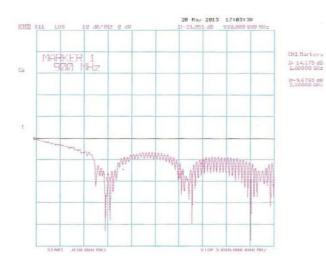

ed Antenna

## Key Specifications - Electrical

| -40 to +85°C                |
|-----------------------------|
| 50ohm                       |
| <2.0:1                      |
| 2.5dBi                      |
| 25dB                        |
| 3 - 5V DC<br>25mA typical   |
| 890-960 /1710-1880MHz       |
| 2100MHz                     |
| 1575.42MHz                  |
| GSM – Vertical / GPS – RHCP |
|                             |

## Key Specifications - Mechanical

| Dimensions: | ø95 x18mm                             |
|-------------|---------------------------------------|
| Cable:      | RG174 1m/3m                           |
| Connector:  | SMA, TNC, FME BNC, N type as required |

### **Dimensions**





# Tango 15

### Low Profile, GSM/GPS Combined Antenna

### GSM Return Loss Graph



#### GSM VSWR Graph



### GPS Return Loss Graph



### **Ordering Details:**

| Part number               | Description                                                                          |
|---------------------------|--------------------------------------------------------------------------------------|
| TANGO15/1M/SMAM/S/S/24    | GSM/GPS Combined Bolt Through Antenna with 1 Meter Cable and SMA Male Connector      |
| TANGO15/3M/SMAM/S/S/24    | GSM/GPS Combined Bolt Through Antenna with 3 Meter Cable and SMA Male Connector      |
| TANGO15/5M/SMAM//SMAM/S/S | S/24 GSM/GPS Combined Bolt Through Antenna with 5 Meter Cable and SMA Male Connector |

**Rev 1.0** 

fax

web