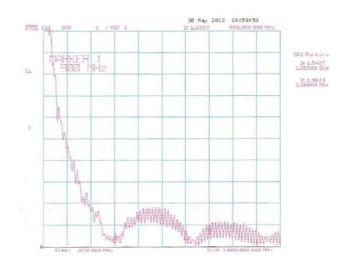

ifications - Electrical

| -40 to +85°C                |
|-----------------------------|
| 50ohm                       |
| <2.0:1                      |
| 2.5dBi                      |
| 25dB                        |
| 3 - 5V DC<br>25mA typical   |
| 890-960 /1710-1880MHz       |
| 2100MHz                     |
| 1575.42MHz                  |
| GSM – Vertical / GPS – RHCP |
|                             |

## Key Specifications - Mechanical

| Dimensions: | ø95 x18mm                             |
|-------------|---------------------------------------|
| Cable:      | RG174 1m/3m                           |
| Connector:  | SMA, TNC, FME BNC, N type as required |

### **Dimensions**





# Tango 15

### Low Profile, GSM/GPS Combined Antenna

### GSM Return Loss Graph



#### GSM VSWR Graph



### GPS Return Loss Graph



### **Ordering Details:**

| Part number               | Description                                                                          |
|---------------------------|--------------------------------------------------------------------------------------|
| TANGO15/1M/SMAM/S/S/24    | GSM/GPS Combined Bolt Through Antenna with 1 Meter Cable and SMA Male Connector      |
| TANGO15/3M/SMAM/S/S/24    | GSM/GPS Combined Bolt Through Antenna with 3 Meter Cable and SMA Male Connector      |
| TANGO15/5M/SMAM//SMAM/S/S | S/24 GSM/GPS Combined Bolt Through Antenna with 5 Meter Cable and SMA Male Connector |

**Rev 1.0** 

fax

web