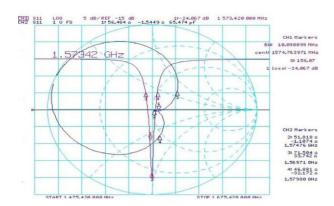

0 to +85°C                |
|-----------------------------|
| 50ohm                       |
| <2.0:1                      |
| 2.5dBi                      |
| 25dB                        |
| 3 - 5V DC<br>25mA typical   |
| 890-960 /1710-1880MHz       |
| 2100MHz                     |
| 1575.42MHz                  |
| GSM – Vertical / GPS – RHCP |
|                             |

## Key Specifications - Mechanical

| Dimensions: | ø95 x18mm                             |
|-------------|---------------------------------------|
| Cable:      | RG174 1m/3m                           |
| Connector:  | SMA, TNC, FME BNC, N type as required |

### **Dimensions**





# Tango 15

### Low Profile, GSM/GPS Combined Antenna

### GSM Return Loss Graph



#### GSM VSWR Graph



### GPS Return Loss Graph



### **Ordering Details:**

| Part number               | Description                                                                          |
|---------------------------|--------------------------------------------------------------------------------------|
| TANGO15/1M/SMAM/S/S/24    | GSM/GPS Combined Bolt Through Antenna with 1 Meter Cable and SMA Male Connector      |
| TANGO15/3M/SMAM/S/S/24    | GSM/GPS Combined Bolt Through Antenna with 3 Meter Cable and SMA Male Connector      |
| TANGO15/5M/SMAM//SMAM/S/S | S/24 GSM/GPS Combined Bolt Through Antenna with 5 Meter Cable and SMA Male Connector |

**Rev 1.0** 

fax

web