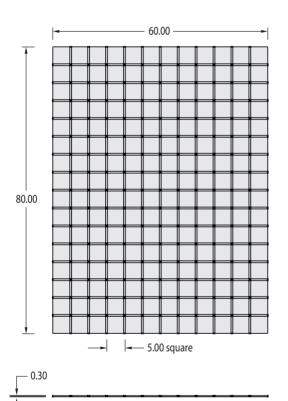

## SHIELD CAN KIT

**2 x Shield Can Sheets** 5mm pitch score lines, for folding

**Recommended PC Board Pattern** 