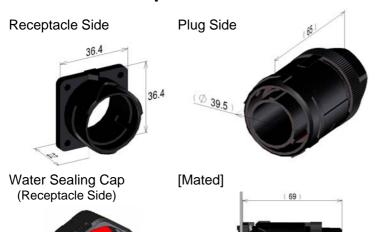

# Dimensions/Specifications

| Receptacle Side                     | TM41W-R      |
|-------------------------------------|--------------|
| Plug Side                           | TM41W-P      |
| Water Sealing Cap (Receptacle side) | HR41-25WBR-C |

| Operating<br>Temperature<br>Range | -40 °C to + 85 °C<br>(includes temperature<br>rise by current carrying) |
|-----------------------------------|-------------------------------------------------------------------------|
| Durability                        | 100 times<br>(bayonet lock portion)                                     |
| IP Code                           | IP67                                                                    |
| Applicable Cable                  | $\phi$ 6.8 $\pm$ 0.2 mm                                                 |