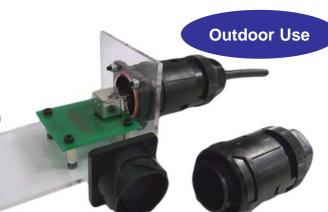

# TM41 Series IP67, Weather Resistant RJ-45 LAN Connector Hood

# Features

- 1. IP67, weather resistant hood of RJ-45 LAN connector for outdoor use
- 2. Applicable to board mount RJ-45 jack
- 3. Absorbs assembly tolerance up to  $\pm 1$  mm
- 4. Dual-lock prevents mis-mating/unmating
- 5. High cable clamp strength
- 6. RoHS compliant

**Provides Additional IP67 & Weather Resistant Features to Conventional RJ-45 LAN Connectors** 

- •IP67 water resistance
- Weather resistant plastic for outdoor use
- Robust bayonet lock

Ex: Hirose's TM21 Series