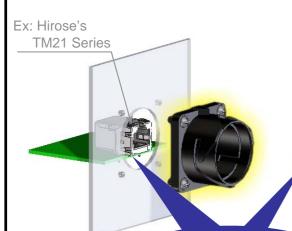

**Provides Additional IP67 & Weather Resistant Features to Conventional RJ-45 LAN Connectors** 

- •IP67 water resistance
- Weather resistant plastic for outdoor use
- Robust bayonet lock

Ex: Hirose's TM21 Series

Conventional **RJ-45 Connectors** 

Outdoor use cable is recommended