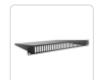

## **Baffle Panel PVBB Series**

## **Features**

- Standard 19" rack mount
- Can be used to:
  - Direct hot air out of the rear of the racking space.
  - Maintain an air gap between equipment.
- Finished in smooth black powder paint.
- Includes 10-32 screws and clip nuts (for punched round hole rail mounting)
- May require different **mounting hardware** if using a different mounting rail.