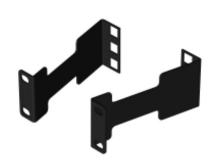

## Rail Depth Adapter Kit RDA Series

## **Features**

- Designed to mount equipment in front to the rail or behind the rail.
- Converts round holes to square holes.
- Includes 10-32 square hole cage nuts and screws for adapter and mounting rail
- Finished in smooth black powder paint.
- RoHS Compliant.
- Manufactured in North America.