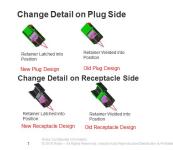

## **Product Change Notification (PCN)**

| PCN Number                              | 502437                                                                                                                                                                                                                                                                                            | Date Issued | February 17, 2017 |
|-----------------------------------------|---------------------------------------------------------------------------------------------------------------------------------------------------------------------------------------------------------------------------------------------------------------------------------------------------|-------------|-------------------|
| Reason for Change                       | Change to Product                                                                                                                                                                                                                                                                                 |             |                   |
| Change Type Description                 | This letter is to inform you that changes are being made to the part(s) identified in this Notice. The change will affect the fit, form, function or appearance of the parts. Or, it may result in a change to the specification. The pictures below show an example of the possible differences. |             |                   |
| Reason for Short Notice                 | Custom Products                                                                                                                                                                                                                                                                                   |             |                   |
| Assessment of Change                    | Test report/Specification Test Report                                                                                                                                                                                                                                                             |             |                   |
| Internal Molex Qualification Date       | March 10, 2017                                                                                                                                                                                                                                                                                    |             |                   |
| Sample Availability Date (Changed Part) | March 10, 2017                                                                                                                                                                                                                                                                                    |             |                   |
| Planned Implementation Date             | March 31, 2017                                                                                                                                                                                                                                                                                    |             |                   |
| Method of Identifying Change            | Date code                                                                                                                                                                                                                                                                                         | SEI         |                   |