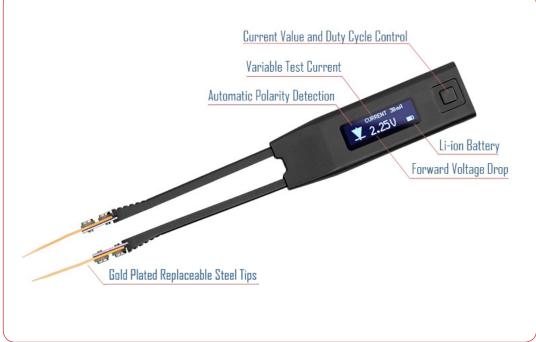

#### MAIN FEATURES and BENEFITS

- » Convenient one-hand operation
- » Ideal for Surface Mount Devices
- » Automatic LED polarity detection and display
- » Forward drop voltage display
- » Adjustable constant test current 1-30mA
- » Adjustable test duty cycle 10-1000 mSec
- » LED visual brightness verification
- » LED visual color verification
- » OLED Display
- » Integrated Li-Ion battery

#### AUTOMATED MEASUREMENTS

() ideal-tek

ST-LED performs automatic LED polarity detection using a unique safe adaptive test algorithm. After LED polarity detection The Smart Tweezers LED Tester lights the LED at the preset test current value and at the set current pulse duration.

During the testing cycle the device displays test current value, polarity indicator, forward drop voltage across LED and the current pulse duration.

It comes equipped with a built-in high-capacity Li-Ion rechargeable battery. Micro USB charging cord are included. It can be charged from any standard USB port or USB wall charger.