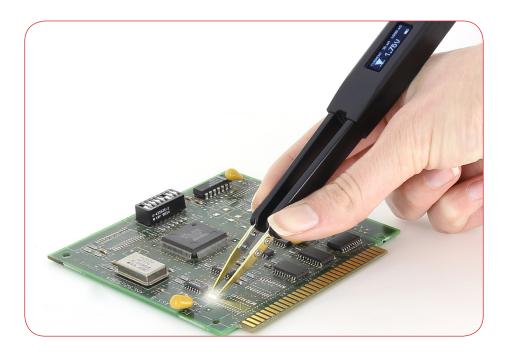

## ST-LED - Smart Tweezers LED Tester

ST-LED is a specialized solution for testing and verification of SMD and throughhole LEDs. The device design combines a pair of high quality gold-plated tweezers and a digital adaptive LED tester in a compact, lightweight, battery powered instrument.

### TESTING SURFACE MOUNT AND THROUGHHOLE LEDS

Surface mount devices are usually more difficult to test and identify SMD than conventional components due to their size. ST-LED gives users an easy way to test and verify various types of LEDs even already placed on boards. The probe can also be used to test throughhole LED.