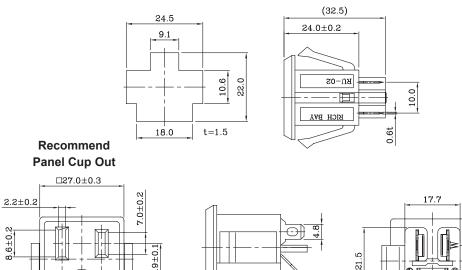

Diagram

 $3.5 \pm 0.2$ 

8.6±0.8

5.3±0.1

5.3±0.1

12.<u>7±0.1</u>

#### **Dimensions : Millimetres**