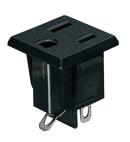

## **Power Entry, Connector** Receptacle

### **Specifications**

| Rating                  | : 15A 125V AC                   |
|-------------------------|---------------------------------|
| Insulation Resistance   | : Over 100M $\Omega$ at 500V DC |
| Dielectric Strength     | : AC 2,000V 1 Minute            |
| Connector Type          | : IEC                           |
| Connector Body Material | : Nylon (Polyamide) Body        |
| Gender                  | : Receptacle                    |
| Connector Mounting      | : Panel Mount                   |
| Connector Colour        | : Black                         |