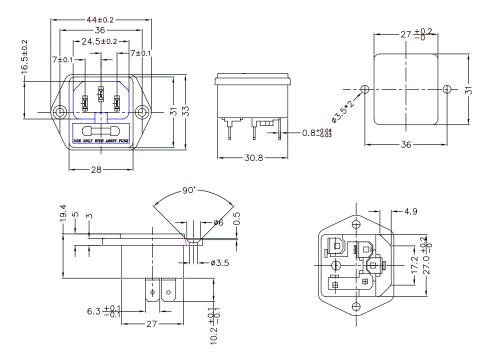

## **Specifications**

| Rating                   | : 2.5W/6.3A 250V AC            |
|--------------------------|--------------------------------|
|                          | 10A 250V AC                    |
| Withstand Voltage        | : AC 2,000V 1 Minute           |
| Insulation Resistance    | : More Than 100MΩ (at DC 500V) |
| Gender                   | : Plug                         |
| Connector Mounting       | : Panel Mount                  |
| Contact Termination Type | : Quick Connect                |
| Body Material            | : Thermoplastic                |
| Fuse Size                | : 1/4"                         |
| Operating Temperature    | : -25°C to +85°C               |
|                          |                                |

Diagram



**Dimensions : Millimetres** 

## Part Number Table

| Description                       | Part Number |
|-----------------------------------|-------------|
| Connector, Power Entry, Plug, 10A | MC001536    |

Important Notice : This data sheet and its contents (the "Information") belong to the members of the Premier Farnell group of companies (the "Group") or are licensed to it. No licence is granted for the use of it other than for information purposes in connection with the products to which it relates. No licence of any intellectual property rights is granted. The Information is subject to change without notice and replaces all data sheets previously supplied. The Information supplied is believed to be accurate but the Group assumes no responsibility for its accuracy or completeness,