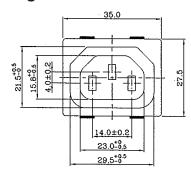

## **Diagram**

**Panel Cup Out** 

| Thickness   | Α    |  |
|-------------|------|--|
| 0.8t ~ 1t   | 25   |  |
| 1t ~ 1.2t   | 25.2 |  |
| 1.2t ~ 1.5t | 25.5 |  |
| 2t          | 25.7 |  |
| 3t          | 25.7 |  |

Dimensions: Millimetres