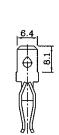

Housing Material : Nylon #66
Gender : Receptacle
Connector Mounting : Panel Mount
Contact Termination Type : Quick Connect

Contact Material : Copper No. of Outlets : 1

Dimensions: Millimetres