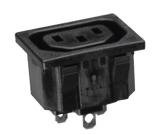

## Power Entry, Female Connector Receptacle

Housing Material : Nylon #66
Gender : Receptacle
Connector Mounting : Panel Mount
Contact Termination Type : Quick Connect

Contact Material : Copper No. of Outlets : 1