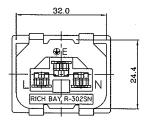

## Power Entry, Female Connector Receptacle

## **Specifications**

Rating : AC 10A 250V AC AC 15A 250V AC

 $\begin{array}{ll} \mbox{Insulation Resistance} & : \mbox{Over } 100\mbox{M}\Omega \mbox{ at } 500\mbox{V DC} \\ \mbox{Dielectric Strength} & : 2,000\mbox{V AC 1 Minute} \end{array}$ 

Housing Material : Nylon #66
Gender : Receptacle
Connector Mounting : Panel Mount
Contact Termination Type : Quick Connect

Contact Material : Copper No. of Outlets : 1