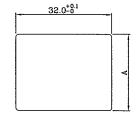

## **Diagram**

**Panel Cup Out** 

| Thickness   | Α    |  |
|-------------|------|--|
| 0.8t ~ 1t   | 25   |  |
| 1t ~ 1.2t   | 25.2 |  |
| 1.2t ~ 1.5t | 25.5 |  |
| 2t          | 25.7 |  |
| 3t          | 25.7 |  |

Dimensions: Millimetres