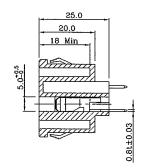

## **Diagram**

**Panel Cup Out** 

| Thickness   | Α    |  |
|-------------|------|--|
| 0.8t ~ 1t   | 25   |  |
| 1t ~ 1.2t   | 25.2 |  |
| 1.2t ~ 1.5t | 25.5 |  |
| 2t          | 25.7 |  |
| 3t          | 25.7 |  |

Dimensions: Millimetres