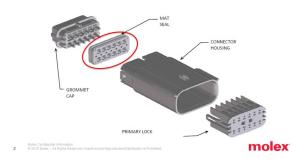

## After Change

## Overview

- For continuous improvement, Molex will be upgrading the Mat Seal within the MX150 2x6 Blade for seal tear reduction
- Product Impact

1

- Mat seal hole geometry and hole location optimization
  Seal color change from rust red to royal blue
- No change to hole diameter
  Material will remain the same inherently lubricated silicone
- Part Number Impact 33482-12xx, 33482-13xx & 33482-14xx will become obsolete, replaced by 33482-62xx, 33482-63xx & 33482-64xx respectively
- PPAP and samples available upon request