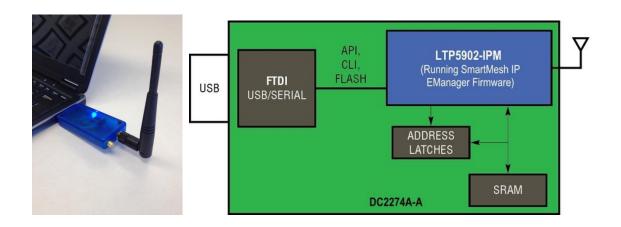

## DC2274A-A - SmartMesh IP USB Network Manager, 100 mote capacity

DC2274A-A SmartMesh IP USB Network Manager

The DC2274A-A USB demo board serves as a network manager for a SmartMesh IPTM wireless sensor network. With its compact USB dongle form factor, the DC2274A-A, along with SmartMesh IP wireless nodes, makes it easy to rapidly deploy a wireless mesh network for field trials and to accelerate sensor product development. DC2274A-A SmartMesh IP USB Manager incorporates the LTP5902-IPM SmartMesh IP Module, running EManager firmware with 100 mote network capacity, and provides a USB connection for both power and software access to the manager API UART and CLI UART ports. The DC2274A-A USB Network Manager is available individually or as part of the DC9021B SmartMesh IP Starter Kit, which includes five wireless mesh nodes. With a SmartMesh IP Starter Kit, a user can setup a wireless mesh network in minutes and quickly evaluate the network performance in their own application environment.