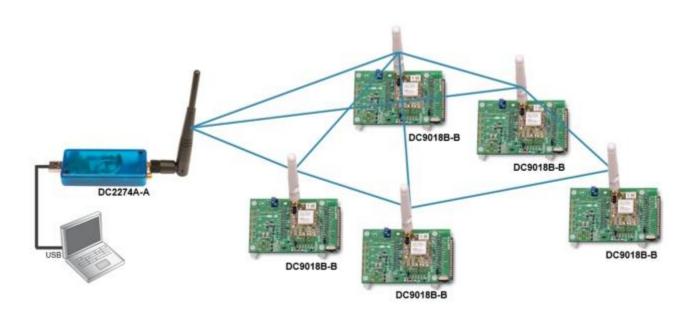

r network. With its compact USB dongle form factor, the DC2274A-A, along with SmartMesh IP wireless nodes, makes it easy to rapidly deploy a wireless mesh network for field trials and to accelerate sensor product development. DC2274A-A SmartMesh IP USB Manager incorporates the LTP5902-IPM SmartMesh IP Module, running EManager firmware with 100 mote network capacity, and provides a USB connection for both power and software access to the manager API UART and CLI UART ports. The DC2274A-A USB Network Manager is available individually or as part of the DC9021B SmartMesh IP Starter Kit, which includes five wireless mesh nodes. With a SmartMesh IP Starter Kit, a user can setup a wireless mesh network in minutes and quickly evaluate the network performance in their own application environment.



DC2274A-A Network Manager in the DC9021B Starter Kit