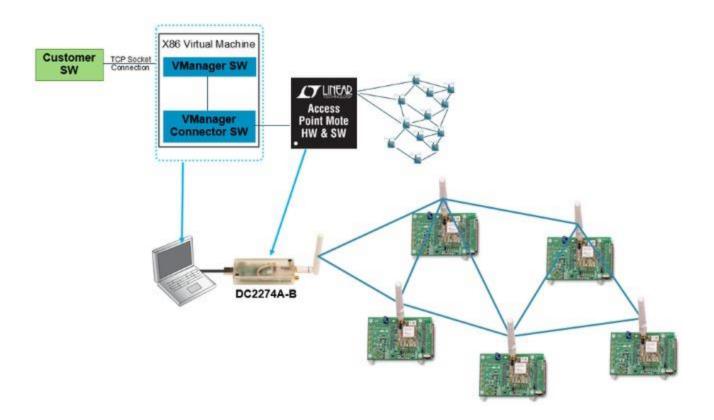

eless sensor network with a VManager network manager. VManager is a software-based manager that enables:

- Large Networks thousands of nodes
- Increased Bandwidth through Multiple Access Points
- Hot Failover Gateway Redundancy

The DC2274A-B SmartMesh IP USB Manager incorporates the LTP5902-IPM SmartMesh IP Module, pre-programmed with SmartMesh IP Access Point Mote software. It provides a USB connection for both power and software access to the Access Point Mote API UART and CLI UART ports. The DC2274A-B is available individually or as part of the DC9021B SmartMesh IP Starter Kit, which includes five wireless mesh nodes. With a SmartMesh IP Starter Kit, a user can setup a wireless mesh network in minutes and quickly evaluate the network performance in their own application environment.



Typical VManager Setup with DC9021B