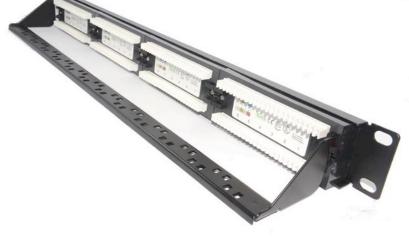

Industry standard, dual-personality IDC punchdown for Krone(tm) and 110 tooling, clear colour coding for true TIA/EIA compliance and long life RJ45 UTP ports.

Part of the LMS Data 25-year warranty system\*, the PPAN-24-C6-BB is your ideal patching solution for warranted and un-warranted current and next generation networking, telco and server applications - at a competitive price point.

Phosphor bronze and Nickel IDC connectors

Robust UTP RJ45 ports for extended lifespan

Supports 22 to 26 AWG conductor diameters

Additional labelling area for bespoke identification

\* LMS Data 25-year warranty option as a cost-free option