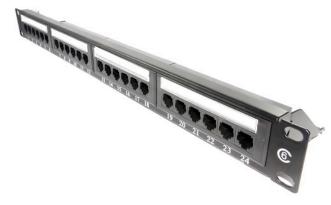

## Looking for an economical but effective unshielded (UTP) Category 6 patch panel solution for your network?

The new LMS Data **PPAN-24-C6-BB** offers performance Category 6 performance for your current and next generation networking applications, for gigabit ethernet and advanced telco applications for example.

## specifications:

24-Port, 19-inch wide category 6 patch panel

Unshielded (UTP) RJ45 Ports, numbered

1U Form factor with rear management bar

Exceeds current Category 6 performance

TIA-EIA-568A/B2.1 with Krone(tm) & 110 IDC