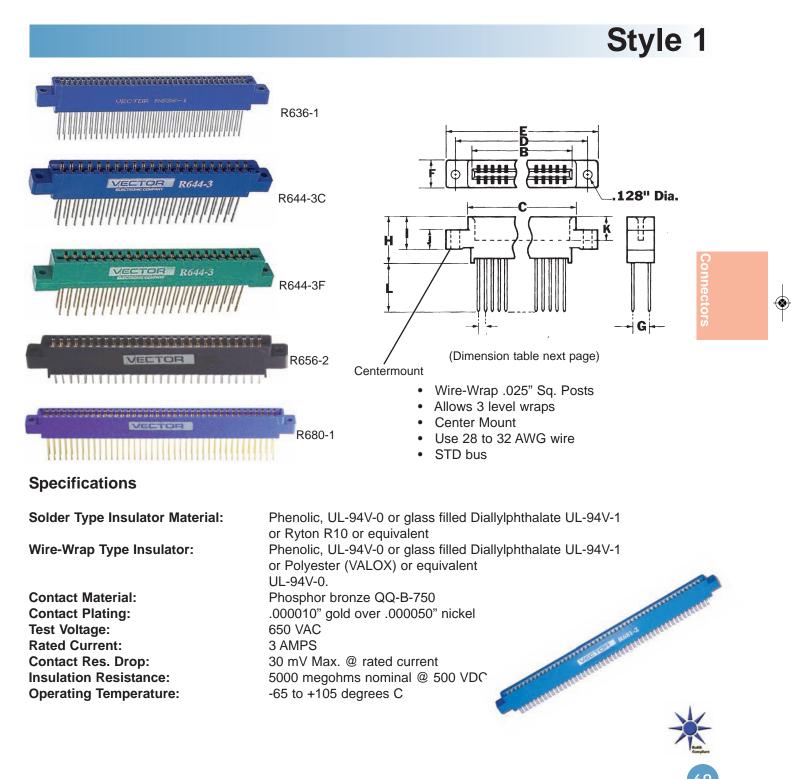

## R600 Edge Connectors

This section contains parts and accessories for Vectorbord products. They are useful for board-level prototyping and breadboarding. Prototypes are created in various ways; by computer design or by hand - but with one thing in common: sooner or later, you have to make a physical board. It is at this stage that Vectorbord and these parts and accessories may be useful to you. They are selected for convenience and utility and they are readily available from your Vector distributors.