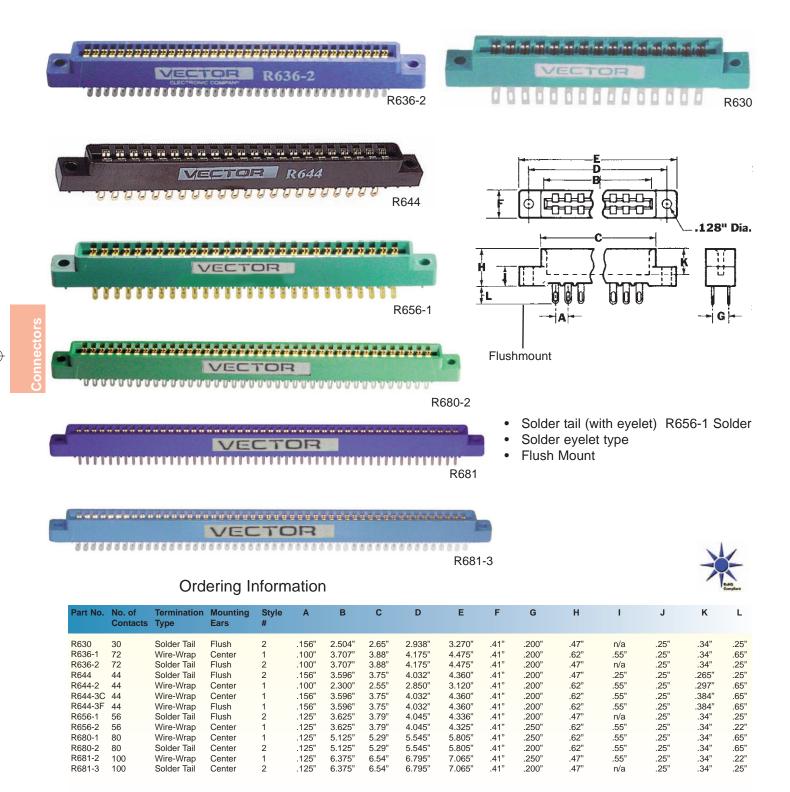

## R600 Edge Connectors

This section contains parts and accessories for Vectorbord products. They are useful for board-level prototyping and breadboarding. Prototypes are created in various ways; by computer design or by hand - but with one thing in common: sooner or later, you have to make a physical board. It is at this stage that Vectorbord and these parts and accessories may be useful to you. They are selected for convenience and utility and they are readily available from your Vector distributors.