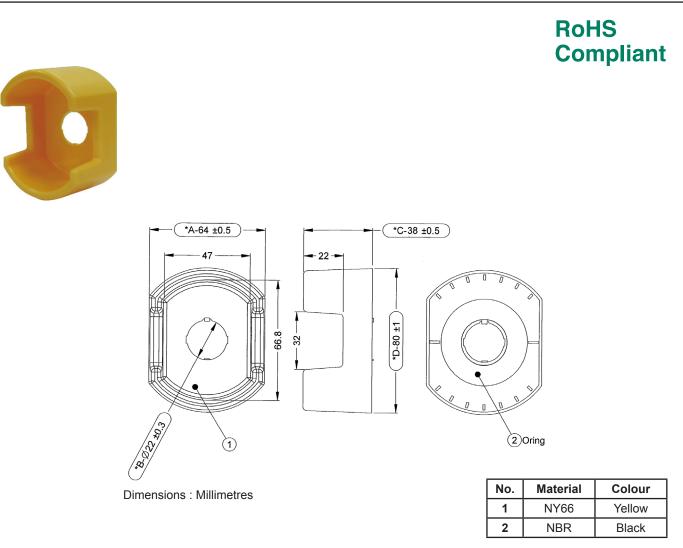

## **Part Number Table**

| Description                         | Part Number |
|-------------------------------------|-------------|
| Shroud, Yellow, (H) 38mm × (L) 80mm | MCA29Z-KG1  |

Important Notice : This data sheet and its contents (the "Information") belong to the members of the Premier Farnell group of companies (the "Group") or are licensed to it. No licence is granted for the use of it other than for information purposes in connection with the products to which it relates. No licence of any intellectual property rights is granted. The Information is subject to change without notice and replaces all data sheets previously supplied. The Information supplied is believed to be accurate but the Group assumes no responsibility for its accuracy or completeness, any error in or omission from it or for any use made of it. Users of this data sheet should check for themselves the Information and the suitability of the products for their purpose and not make any assumptions based on information included or omitted. Liability for loss or damage resulting from any reliance on the Information or use of it (including liability resulting from negligence or where the Group was aware of the possibility of use of such as data sheets for the well of the accurate to limit or restrict the Group's liability for death or personal injury resulting from its negligence. Multicomp is the registered trademark of the Group. © Premier Farnell Limited 2016.