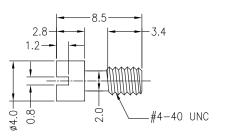

## multicomp



## **Specifications:**

| Accessory Type | : Jack Screw           |
|----------------|------------------------|
| For Use With   | : D-Sub Connector      |
| Material       | : Brass, Nickel-plated |

## Diagram



CAPTIVE SCREW X 2 MATERIAL: BRASS, NICKEL-PLATED



## Part Number Table

| Description        | Part Number |
|--------------------|-------------|
| Male Screw Set Kit | MC001555    |

Important Notice : This data sheet and its contents (the "Information") belong to the members of the Premier Farnell group of companies (the "Group") or are licensed to it. No licence is granted for the use of it other than for information purposes in connection with the products to which it relates. No licence of any intellectual property rights is granted. The Information is subject to change without notice and replaces all data sheets previously supplied. The Information supplied is believed to be accurate but the Group assumes no responsibility for its accuracy or completeness, any error in or omissio