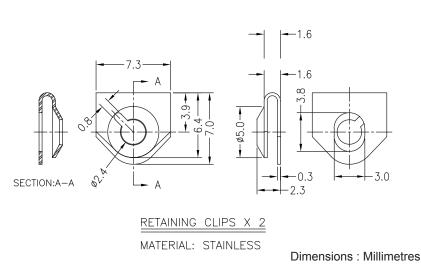

## multicomp



## **Specifications:**

| Accessory Type | : Jack Screw           |
|----------------|------------------------|
| For Use With   | : D-Sub Connector      |
| Material       | : Brass, Nickel-plated |

## Diagram



CAPTIVE SCREW X 2 MATERIAL: BRASS, NICKEL-PLATED



## Part Number Table

| Description        | Part Number |
|--------------------|-------------|
| Male Screw Set Kit | MC001555    |

Important Notice : This data sheet and its contents (the "Information") belong to the members of the Premier Farnell group of companies (the "Group") or are licensed to it. No licence is granted for the use of it other than for information purposes in connection with the products to which it relates. No licence of any intellectual property rights is granted. The Information is subject to change without notice and replaces all data sheets previously supplied. The Information supplied is believed to be accurate but the Group assumes no responsibility for its accuracy or completeness, any error in or omission from it or for any use made of it. Users of this d