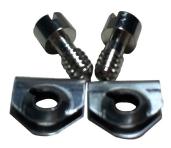

## multicomp



## **Specifications:**

| Accessory Type | : Jack Screw           |
|----------------|------------------------|
| For Use With   | : D-Sub Connector      |
| Material       | : Brass, Nickel-plated |

## Diagram



CAPTIVE SCREW X 2 MATERIAL: BRASS, NICKEL-PLATED



## Part Number Table

| Description        | Part Number |
|--------------------|-------------|
| Male Screw Set Kit | MC001555    |

Important Notice : This data sheet and its contents (the "Information") belong to the members of the Premier Farnell group of companies (the "Group") or are licensed to it. No licence is granted for the use of it other than for information purposes in connection with the products to which it relates. No licence of any intellectual property rights is granted. The Information is subject to change