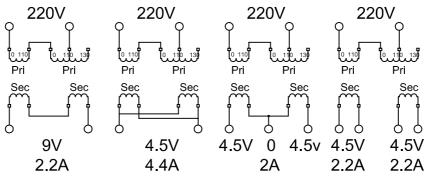

# PRODUCT DATASHEET

#### 20VA CHASSIS MOUNTED TRANSFORMER

### Connection Diagrams for D3647 - 220V supply