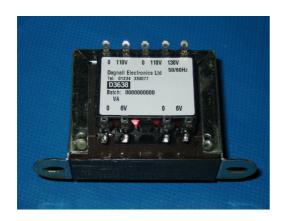

# 20VA CHASSIS MOUNTED TRANSFORMER

Designed, Manufactured and tested in accordance with BS3535, EN60742\*, EN61558\*, BS415.

Dual Primaries. For use with 110, 220, 240 input 4000V isolation Primary - Secondary

Comprehensive choice of Secondary Voltages.

Fully shrouded double section construction.

| Weight             | 0.68                    | Kg |
|--------------------|-------------------------|----|
| Typical Regulation | 7.5                     | %  |
| Frequency          | 50/60                   | Hz |
| Max Ambient        | 25                      | °C |
| Bobbin Material    | UL94-HB Class "B" 130°C |    |

### Part Numbers

| Part No | Primary          | Secondary | Recommended<br>Secondary Fuse |
|---------|------------------|-----------|-------------------------------|
| D3647   | 0-110 0-110-130V | 4.5+4.5V  | 2AT                           |
| D3648   | 0-110 0-110-130V | 6+6V      | 1.6AT                         |
| D3649   | 0-110 0-110-130V | 9+9V      | 1AT                           |
| D3650   | 0-110 0-110-130V | 10V       | 2AT                           |
| D3651   | 0-110 0-110-130V | 12+12V    | 0.8AT                         |
| D3652   | 0-110 0-110-130V | 15+15V    | 0.63AT                        |
| D3653   | 0-110 0-110-130V | 18+18V    | 0.5AT                         |
| D3654   | 0-110 0-110-130V | 20+20V    | 0.5AT                         |
| D3655   | 0-110 0-110-130V | 24+24V    | 0.4AT                         |