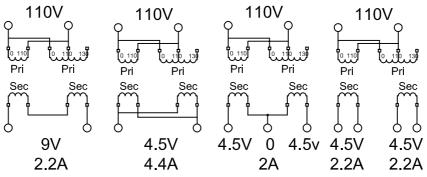

# PRODUCT DATASHEET

#### 20VA CHASSIS MOUNTED TRANSFORMER

### Connection Diagrams for D3647 - 220V supply