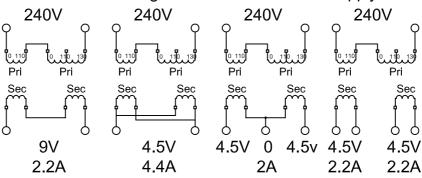

# PRODUCT DATASHEET

#### 20VA CHASSIS MOUNTED TRANSFORMER

#### Connection Diagrams for D3647 - 240V supply

Dagnall Electronics Ltd Tel: +44 (0)117 230 2240 sales@dagnall.co.uk www.dagnall.co.uk