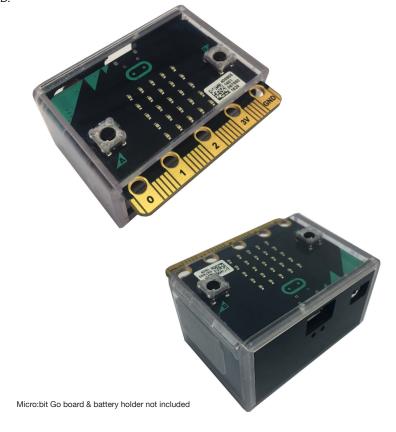

# **Micro:bit Enclosure**

# No screws, no glue - just add your Micro:bit Go filling!

• Designed to house the Micro:bit Go via clip-in grooves - NO SCREWS REQUIRED!

- All cut-outs are pre-cut into the case NO MODS REQUIRED!
- · Lanyard thread holes
- Gloss Finish
- L 56.1mm x W 37.5mm x H 30.6mm

## Standard colour

| Black |  |
|-------|--|
|       |  |

CB PART NO. TOP COLOUR BASE COLOUR
CBDBMBB-BLK Crystal Clear Black