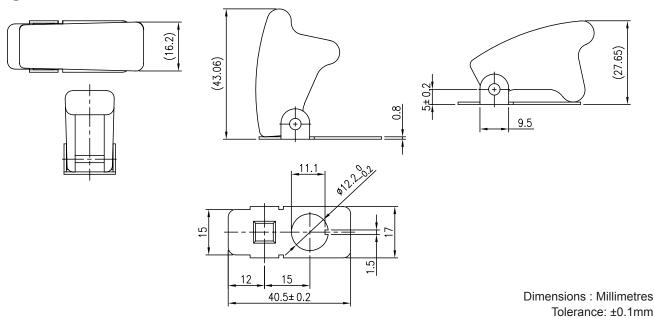

## Diagram

## **Features**

- · Face plate is steel, with black glossy finish. Spring-loaded switch cover is ABS, Red.
- Mounting Hole Diameter: 12.2mm (0.481").
- Accepts switches with standard 12mm or 15/32" diameter mounting stems.
- Accepts standard 17.5mm (11/16") switch handles