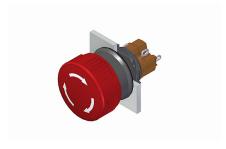

## 51-256.0255 - Stop switch complete

#### 51-256.0255 - Stop switch complete

Attention: The preview is based on a sample product. This can differ from your current configuration.

Mounting

Mounting cut-out Ø 16 mm Design raised

**Front** 

Front dimension  $\varnothing$  24.5 mm Front shape round

Stop switch

e a o