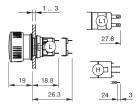

The preview is based on a sample product. This can differ from your current configuration.

Mounting

Mounting cut-out Ø 16 mm Design raised

**Front** 

Front dimension  $\varnothing$  24.5 mm Front shape round

Other Attributes

Weight 0.011 kg

Operating-/Indication part

Lens material Plastic
Lens colour green
Lens profile Mushroom
Lens optics opaque

**IP-Rating** 

Front protection IP65

**Connection Method** 

Terminal Solder

**Actuator** 

Switching action Maintained

Switching element

Switching system Snap-action switching element

Contacts 1 NC + 1 NO

Switching current 5 A
Contact material Gold
Switching voltage 250 V AC

**Function** 

Stop switch

e a o

# EAO – Your Expert Partner for **Human Machine Interfaces**

## 51-256.0255 - Stop switch complete

#### **Dimensions**



H = Universal terminal 2.0 x 0.5 mm

### **Mounting cut-outs**



### Wiring diagram



#### **Additional information**

Marking arrows

If the anti-twist ring is not used the panel thickness increases to 4 mm

#### Legend

Contacts: NC = Normally closed, NO = Normally open

Switching action: C = Maintained