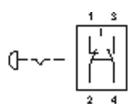

### Wiring diagram

#### Legend

Contacts: NC = Normally closed, NO = Normally open

Switching action: C = Maintained