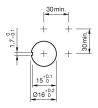

### **Mounting cut-outs**

#### **Additional information**

Marking arrows

If the anti-twist ring is not used the panel thickness increases to 4 mm