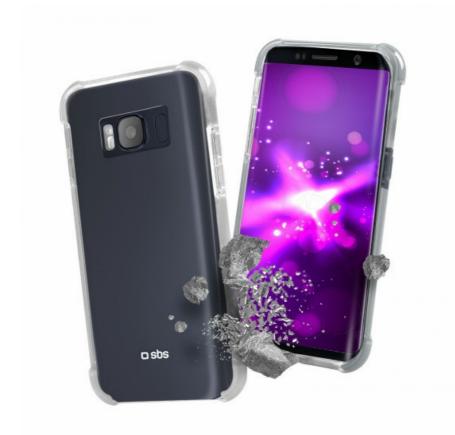

### An Samsung Galaxy S8+ cover with anti-shock edges and a transparent effect

The Hard Shock cover is a specially designed housing for anyone who need maximum protection for their Samsung Galaxy S8+. The edges of the case are made with a double material that allows it to better absorb the vibrations caused by dropping your phone, offering much more protection than a standard cover.

The cover adheres perfectly to your smartphone, while providing full access to buttons and connectors. It offers two forms of protection in one: the anti-shock edges, while protecting the casing of your smartphone, also reduce the risk of damaging its internal components.

#### Features:

Anti-shock edges Hole for the smartphone's camera Full access to buttons and connectors