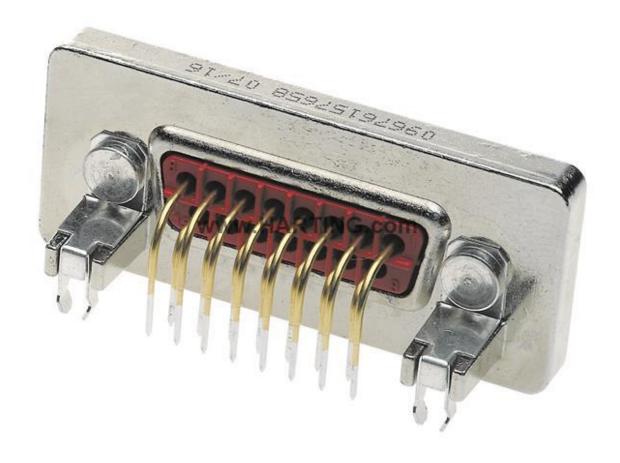

#### Identification

| Category       | Connector                      |
|----------------|--------------------------------|
| Series         | D-Sub                          |
| Identification | IP67                           |
| Element        | Male connector                 |
| Specification  | With rear metal mounting plate |

| Description of the contact | Turned Angled                      |
|----------------------------|------------------------------------|
| Termination method         | Wave soldering termination         |
| Locking type               | Fixing flange with thread 4-40 UNC |

#### Version

| Number of contacts  | 50                 |
|---------------------|--------------------|
| Additional contacts | With grounding pin |
| Performance level   | S4                 |
| PCB fixing          | With board locks   |

## **Material properties**

| Material (insert)   | Brass, tin plated Thermoplastic resin, glass-fibre filled |
|---------------------|-----------------------------------------------------------|
| Material (contacts) | Copper alloy                                              |
| Material (seal)     | Silicone                                                  |
| Colour (seal)       | Red                                                       |
| Net weight          | 56.28 g                                                   |