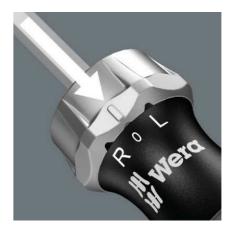

- Kraftform Kompakt with ratchet function for high working speeds
- Kraftform with anti-roll feature, multi-component, integrated magazine
- Fine-pitched teeth for small return angle; switchover ring (right, fixed, left)
- Maximum torque of up to 50 Newton metres
- Hexagon blade with 1/4" hex socket take-up, stainless sleeve, strong permanent magnet

Wera compact tool with multi-component Kraftform handle for high working speeds and particularly ergonomic screwdriving. Integrated bit magazine in the handle. Includes ratchet: fine-pitched for small return angle, switchover ring (right, fixed, left), maximum torque of up to 50 Nm; hexagonal blade with 1/4 hexagon socket take-up, stainless sleeve, strong permanent magnet."