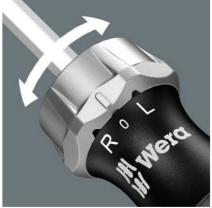

- Kraftform Kompakt with ratchet function for high working speeds
- Kraftform with anti-roll feature, multi-component, integrated magazine
- Fine-pitched teeth for small return angle; switchover ring (right, fixed, left)
- Maximum torque of up to 50 Newton metres
- Hexagon blade with 1/4" hex socket take-up, stainless sleeve, strong permanent magnet

Wera compact tool with multi-component Kraftform handle for high working speeds and particularly ergonomic screwdriving. Integrated bit magazine in the handle. Includes ratchet: fine-pitched for small return angle, switchover ring (right, fixed, left), maximum torque of up to 50 Nm; hexagonal blade with 1/4 hexagon socket take-up, stainless sleeve, strong permanent magnet."