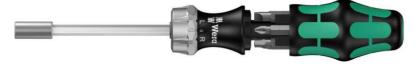

## Kraftform Kompakt 27 RA 1 SB, 7 pieces Combi-ratchetdriver with magazine

EAN 4013288156051 Dimension: 230x70x45 mm Code: 05073660001 Weight: 289,22 g

Article-No. Country of origin: CZ

Customs tariff no.: 82079030

- Kraftform Kompakt with ratchet function for high working speeds
- Kraftform with anti-roll feature, multi-component, integrated magazine
- Fine-pitched teeth for small return angle; switchover ring (right, fixed, left)
- Maximum torque of up to 50 Newton metres
- Hexagon blade with 1/4" hex socket take-up, stainless sleeve, strong permanent magnet

Wera compact tool with multi-component Kraftform handle for high working speeds and particularly ergonomic screwdriving. Integrated bit magazine in the handle. Includes ratchet: fine-pitched for small return angle, switchover ring (right, fixed, left), maximum torque of up to 50 Nm; hexagonal blade with 1/4 hexagon socket take-up, stainless sleeve, strong permanent magnet."