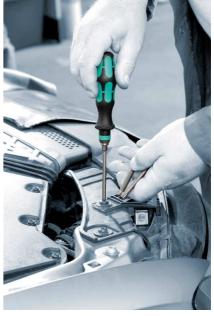

EAN 4013288155290 Dimension: 150x180x55 mm

Code: 05051040001 Weight: 560 g
Article-No. Country of origin: CZ

Customs tariff no.: 82079030

- Kraftform Kompakt 60 RA with ratchet function for high working speeds
- Kraftform with anti-roll feature, multi-component with Rapidaptor technology
- Ratchet function
- Fine-pitched teeth for small return angle; switchover ring (right, fixed, left)
- Maximum torque of up to 50 Newton metres