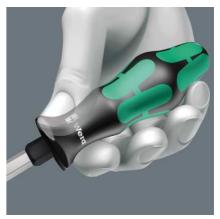

EAN 4013288155290 Dimension: 150x180x55 mm

Code: 05051040001 Weight: 560 g
Article-No. Country of origin: CZ

Customs tariff no.: 82079030

- Kraftform Kompakt 60 RA with ratchet function for high working speeds
- Kraftform with anti-roll feature, multi-component with Rapidaptor technology
- Ratchet function
- Fine-pitched teeth for small return angle; switchover ring (right, fixed, left)
- Maximum torque of up to 50 Newton metres