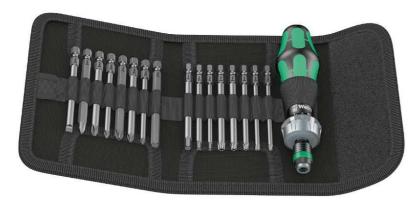

17-piece set with bits in a length of 89 mm in a practical pouch. 1 holder 816 RA Kraftform with ratchet function: fine-toothing for a small return angle, switchover ring (right, fixed, left), maximum torque of up to 50 Newton metres. 1/4" hexagon socket head take-up and Rapidaptor technology for low-fatigue working and rapid bit change; magnetic.