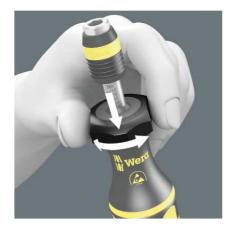

Wera torque screwdriver. Dependable protection against electrostatic energy and associated damage. Variable torque setting option with highest precision. Simple adjustment of the required torque value without any special tools. Easy-to-read scale value. Rapidaptor quick-release technology for rapid bit change. Unlimited torque to loosen seized screws. Multi-component Kraftform handle with hard and soft zones for high working speeds, whilst being easy on the hand. Suitable for bits with 1/4 hexagon head drive as per DIN ISO 1173-C 6.3 and E 6.3 (ISO 1173)."