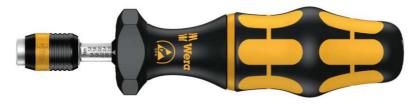

7441 Kraftform ESD adjustable torque screwdrivers with Rapidaptor quick-release chuck, 1/4 inch, 1,2 - 3,0 Nm Torque screwdriver

EAN 4013288106971 Dimension: 155x36.5x36.5 mm

Code: 05074731001 Weight: 188 g
Article-No. Country of origin: CZ

Customs tariff no.: 82054000

- Adjustable Kraftform ESD torque screwdriver with Rapidaptor quick-release chuck
- ESD-safe tool thanks to surface resistance of < 10^9 Ohm
- Multi-component Kraftform Micro handle for fast and ergonomic screwdriving
- Hexagonal anti-roll feature against rolling away
- Rapidaptor quick-release chuck for bits with 1/4" hex head drive

Wera torque screwdriver. Dependable protection against electrostatic energy and associated damage. Variable torque setting option with highest precision. Simple adjustment of the required torque value without any special tools. Easy-to-read scale value. Rapidaptor quick-release technology for rapid bit change. Unlimited torque to loosen seized screws. Multi-component Kraftform handle with hard and soft zones for high working speeds, whilst being easy on the hand. Suitable for bits with 1/4 hexagon head drive as per DIN ISO 1173-C 6.3 and E 6.3 (ISO 1173)."