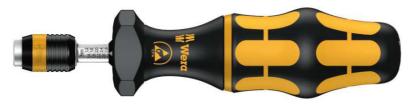

7431 Kraftform ESD adjustable torque screwdrivers with Rapidaptor quick-release chuck, 1/4 inch, 0,30 - 1,00 Nm adjustable torque screwdriver

EAN 4013288179166 Dimension: 155x36.5x36.5 mm

Code: 05074782001 Weight: 122 g
Article-No. Country of origin: CZ

Customs tariff no.: 82054000

- Adjustable Kraftform ESD torque screwdriver with Rapidaptor quick-release chuck
- ESD-safe tool thanks to surface resistance of < 10^9 Ohm
- Multi-component Kraftform Micro handle for fast and ergonomic screwdriving
- Hexagonal anti-roll feature against rolling away
- Rapidaptor quick-release chuck for bits with 1/4" hex head drive

Wera torque screwdriver. Dependable protection against electrostatic energy and associated damage. Variable torque setting option with highest precision. Simple adjustment of the required torque value without any special tools. Easy-to-read scale value. Rapidaptor quick-release technology for rapid bit change. Unlimited torque to loosen seized screws. Multi-component Kraftform handle with hard and soft zones for high working speeds, whilst being easy on the hand. Suitable for bits with 1/4 hexagon head drive as per DIN ISO 1173-C 6.3 and E 6.3 (ISO 1173)."