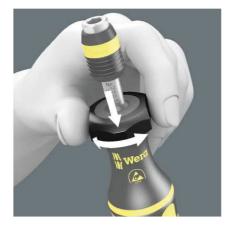

Wera torque screwdriver. Dependable protection against electrostatic energy and associated damage. Variable torque setting option with highest precision. Simple adjustment of the required torque value without any special tools. Easy-to-read scale value. Rapidaptor quick-release technology for rapid bit change. Unlimited torque to loosen seized screws. Multi-component Kraftform handle with hard and soft zones for high working speeds, whilst being easy on the hand. Suitable for bits with 1/4 hexagon head drive as per DIN ISO 1173-C 6.3 and E 6.3 (ISO 1173)."