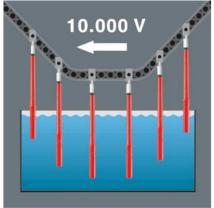

VDE blades for Kraftform Kompakt handle/interchangeable blade system for rapid exchange of the blades without any special tools. Individually tested as per IEC 60900. Individual testing in a water bath at 10,000 volts so as to ensure safe working at the permitted voltage of 1,000 volts.