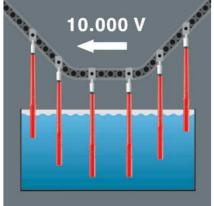

VDE blades for Kraftform Kompakt handle/interchangeable blade system for rapid exchange of the blades without any special tools. Individually tested as per IEC 60900. Individual testing in a water bath at 10,000 volts so as to ensure safe working at the permitted voltage of 1,000 volts.