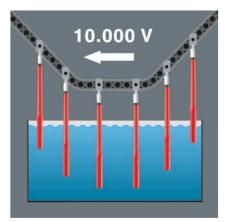

VDE blades for Kraftform Kompakt handle/interchangeable blade system for rapid exchange of the blades without any special tools. Individually tested as per IEC 60900. Individual testing in a water bath at 10,000 volts so as to ensure safe working at the permitted voltage of 1,000 volts.