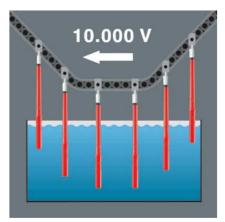

VDE blades for Kraftform Kompakt handle/interchangeable blade system for rapid exchange of the blades without any special tools. Individually tested as per IEC 60900. Individual testing in a water bath at 10,000 volts so as to ensure safe working at the permitted voltage of 1,000 volts.