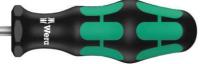

- Screwdriver for recessed TORX® screws
- Multi-component Kraftform handle for fast and ergonomic screwdriving
- Handle markings simplify finding and sorting of tools
- Hexagonal anti-roll feature against rolling away
- The Wera Black Point tip offers an exact fit and optimum corrosion protection

High quality Kraftform Plus screwdriver. Multi-component Kraftform handle for fast and low-fatigue working. Kraftform Plus: hard gripping zones for high working speeds whereas soft zones ensure high torque transfer. The Wera Black Point tip and a complex hardening process ensure a long service life of the tip, enhanced corrosion protection and an exact fit. The hexagonal anti-roll feature prevents any bothersome rolling away at the workplace. Handle markings for simplified finding and sorting of the tool.