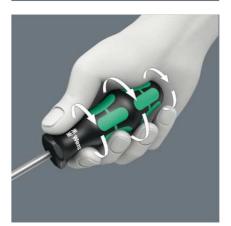

High quality Kraftform Plus screwdriver. Multi-component Kraftform handle for fast and low-fatigue working. Kraftform Plus: hard gripping zones for high working speeds whereas soft zones ensure high torque transfer. The Wera Black Point tip and a complex hardening process ensure a long service life of the tip, enhanced corrosion protection and an exact fit. The hexagonal anti-roll feature prevents any bothersome rolling away at the workplace. Handle markings for simplified finding and sorting of the tool.