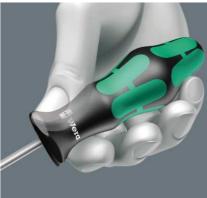

- Screwdriver for recessed TORX® screws
- Multi-component Kraftform handle for fast and ergonomic screwdriving
- Handle markings simplify finding and sorting of tools
- Hexagonal anti-roll feature against rolling away
- The Wera Black Point tip offers an exact fit and optimum corrosion protection

High quality Kraftform Plus screwdriver. Multi-component Kraftform handle for fast and low-fatigue working. Kraftform Plus: hard gripping zones for high working speeds whereas soft zones ensure high torque transfer. The Wera Black Point tip and a complex hardening process ensure a long service life of the tip, enhanced corrosion protection and an exact fit. The hexagonal anti-roll feature prevents any bothersome rolling away at the workplace. Handle markings for simplified finding and sorting of the tool.