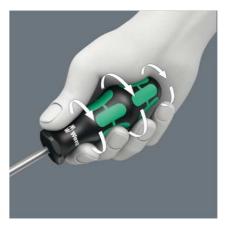

High quality Kraftform Plus screwdriver. Multi-component Kraftform handle for fast and low-fatigue working. Kraftform Plus: hard gripping zones for high working speeds whereas soft zones ensure high torque transfer. The Wera Black Point tip and a complex hardening process ensure a long service life of the tip, enhanced corrosion protection and an exact fit. The hexagonal anti-roll feature prevents any bothersome rolling away at the workplace. Handle markings for simplified finding and sorting of the tool.