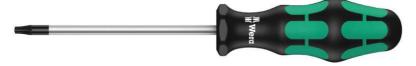

EAN 4013288004246 Dimension: 198x33x33 mm

Code: 05028010001 Weight: 57,51 g
Article-No. Country of origin: CZ

Customs tariff no.: 82054000

- Screwdriver for recessed TORX® screws
- Multi-component Kraftform handle for fast and ergonomic screwdriving
- Handle markings simplify finding and sorting of tools
- Hexagonal anti-roll feature against rolling away
- The Wera Black Point tip offers an exact fit and optimum corrosion protection

High quality Kraftform Plus screwdriver. Multi-component Kraftform handle for fast and low-fatigue working. Kraftform Plus: hard gripping zones for high working speeds whereas soft zones ensure high torque transfer. The Wera Black Point tip and a complex hardening process ensure a long service life of the tip, enhanced corrosion protection and an exact fit. The hexagonal anti-roll feature prevents any bothersome rolling away at the workplace. Handle markings for simplified finding and sorting of the tool.