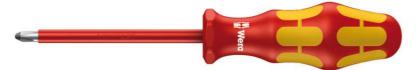

## 165 i PZ VDE Insulated screwdriver for Pozidriv screws, PZ 0 x 80 mm

VDE Insulated screwdriver for Pozidriv screws

EAN 4013288032782 Dimension: 161x26x26 mm

Code: 05006160001 Weight: 29,4 g
Article-No. Country of origin: CZ

Customs tariff no.: 82054000

- Insulated VDE blades for secure work at 1,000 volts
- Smooth hard zones for high speed turning, soft grip zones for high torque transfer
- Handle markings simplify finding and sorting of tools
- Hexagonal anti-roll feature against rolling away
- Individually tested in water bath

Wera VDE screwdrivers with multi-component Kraftform Plus handle for fast and low-fatigue working: hard gripping zones for high working speeds whereas soft zones ensure high torque transfer. Individually tested in water bath at 10,000 volts for secure work at the permissible voltage of 1,000 volts. The hexagonal anti-roll feature prevents any bothersome rolling away at the workplace.