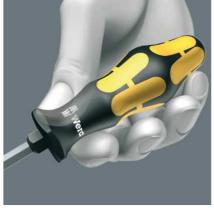

Wera Chiseldriver for fastening, chiselling and loosening seized screws. Multi-component Kraftform handle for fast and low-fatigue working. Kraftform Plus: hard gripping zones for high working speeds whereas soft zones ensure high torque transfer. A hexagon blade out of high quality bit material that extends right through the blade ensures full transfer of force, even when struck with a hammer. The ductile tempered material prevents the blade from splintering or breaking. Comes with an impact cap for durability and reduced risk of splintering. More torque can be transferred with the help of an open-end or ring spanner applied to the integrated hexagonal bolster. The Wera Black Point tip and a complex hardening process ensure a long service life of the tip, enhanced corrosion protection and an exact fit. The hexagonal anti-roll feature prevents any bothersome rolling away at the workplace and handle markings make for simplified finding and sorting of the tool.