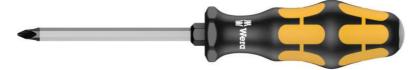

EAN 4013288017772 Dimension: 80x33x33 mm

Code: 05017050001 Weight: 88 g
Article-No. Country of origin: CZ

Customs tariff no.: 82054000

- Chiseldriver for fastening, chiselling and loosening
- Hexagonal blade extending through the handle
- Multi-component Kraftform handle for fast and ergonomic screwdriving
- Impact cap and bolster for the transfer of higher torque
- The Wera Black Point tip offers an exact fit and optimum corrosion protection

Wera Chiseldriver for fastening, chiselling and loosening seized screws. Multi-component Kraftform handle for fast and low-fatigue working. Kraftform Plus: hard gripping zones for high working speeds whereas soft zones ensure high torque transfer. A hexagon blade out of high quality bit material that extends right through the blade ensures full transfer of force, even when struck with a hammer. The ductile tempered material prevents the blade from splintering or breaking. Comes with an impact cap for durability and reduced risk of splintering. More torque can be transferred with the help of an open-end or ring spanner applied to the integrated hexagonal bolster. The Wera Black Point tip and a complex hardening process ensure a long service life of the tip, enhanced corrosion protection and an exact fit. The hexagonal anti-roll feature prevents any bothersome rolling away at the workplace and handle markings make for simplified finding and sorting of the tool.