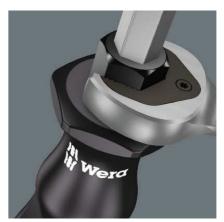

Wera Chiseldriver for fastening, chiselling and loosening seized screws. Multi-component Kraftform handle for fast and low-fatigue working. Kraftform Plus: hard gripping zones for high working speeds whereas soft zones ensure high torque transfer. A hexagon blade out of high quality bit material that extends right through the blade ensures full transfer of force, even when struck with a hammer. The ductile tempered material prevents the blade from splintering or breaking. Comes with an impact cap for durability and reduced risk of splintering. More torque can be transferred with the help of an open-end or ring spanner applied to the integrated hexagonal bolster. The Wera Black Point tip and a complex hardening process ensure a long service life of the tip, enhanced corrosion protection and an exact fit. The hexagonal anti-roll feature prevents any bothersome rolling away at the workplace and handle markings make for simplified finding and sorting of the tool.