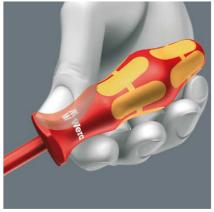

Wera VDE screwdrivers with multi-component Kraftform Plus handle for fast and low-fatigue working: hard gripping zones for high working speeds whereas soft zones ensure high torque transfer. Individually tested in water bath at 10,000 volts for secure work at the permissible voltage of 1,000 volts. The hexagonal anti-roll feature prevents any bothersome rolling away at the workplace.