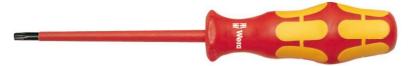

## 167 i VDE Insulated screwdriver for TORX® screws, TX 6 x 80 mm

VDE Insulated screwdriver for TORX screws

EAN 4013288108883 Dimension: 161x26x26 mm

 Code:
 05006182001
 Weight:
 29,2 g

 Article-No.
 Country of origin:
 CZ

Customs tariff no.: 82054000

- Insulated VDE blades for secure work at 1,000 volts
- Smooth hard zones for high speed turning, soft grip zones for high torque transfer
- Handle markings simplify finding and sorting of tools
- Hexagonal anti-roll feature against rolling away
- Zinc phosphate plated

Wera VDE screwdrivers with multi-component Kraftform Plus handle for fast and low-fatigue working: hard gripping zones for high working speeds whereas soft zones ensure high torque transfer. Individually tested in water bath at 10,000 volts for secure work at the permissible voltage of 1,000 volts. The hexagonal anti-roll feature prevents any bothersome rolling away at the workplace.