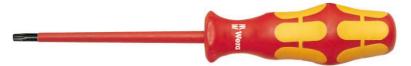

## 167 i VDE Insulated screwdriver for TORX® screws, TX 9 x 80 mm

VDE Insulated screwdriver for TORX screws

EAN 4013288036452 Dimension: 161x26x26 mm

Code: 05006169001 Weight: 30 g
Article-No. Country of origin: CZ

Customs tariff no.: 82054000

- Insulated VDE blades for secure work at 1,000 volts
- Smooth hard zones for high speed turning, soft grip zones for high torque transfer
- Handle markings simplify finding and sorting of tools
- Hexagonal anti-roll feature against rolling away
- Zinc phosphate plated