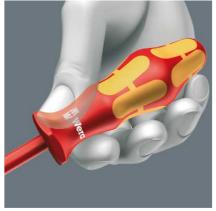

Wera VDE screwdrivers with multi-component Kraftform Plus handle for fast and low-fatigue working: hard gripping zones for high working speeds whereas soft zones ensure high torque transfer. Individually tested in water bath at 10,000 volts for secure work at the permissible voltage of 1,000 volts. The hexagonal anti-roll feature prevents any bothersome rolling away at the workplace.