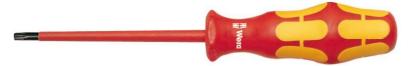

## 167 i VDE Insulated screwdriver for TORX® screws, TX 20 x 80 mm $\,$

VDE Insulated screwdriver for TORX screws

EAN 4013288036681 Dimension: 178x33x33 mm

 Code:
 05006174001
 Weight:
 56,2 g

 Article-No.
 Country of origin:
 CZ

Customs tariff no.: 82054000

- Insulated VDE blades for secure work at 1,000 volts
- Smooth hard zones for high speed turning, soft grip zones for high torque transfer
- Handle markings simplify finding and sorting of tools
- Hexagonal anti-roll feature against rolling away
- Zinc phosphate plated

Wera VDE screwdrivers with multi-component Kraftform Plus handle for fast and low-fatigue working: hard gripping zones for high working speeds whereas soft zones ensure high torque transfer. Individually tested in water bath at 10,000 volts for secure work at the permissible voltage of 1,000 volts. The hexagonal anti-roll feature prevents any bothersome rolling away at the workplace.