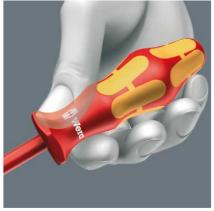

Wera VDE screwdrivers with multi-component Kraftform Plus handle for fast and low-fatigue working: hard gripping zones for high working speeds whereas soft zones ensure high torque transfer. Individually tested in water bath at 10,000 volts for secure work at the permissible voltage of 1,000 volts. The hexagonal anti-roll feature prevents any bothersome rolling away at the workplace.