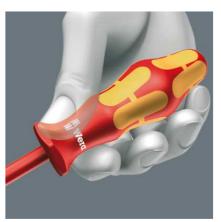

Wera VDE screwdrivers with multi-component Kraftform Plus handle for fast and low-fatigue working: hard gripping zones for high working speeds whereas soft zones ensure high torque transfer. Individually tested in water bath at 10,000 volts for secure work at the permissible voltage of 1,000 volts. The hexagonal anti-roll feature prevents any bothersome rolling away at the workplace.